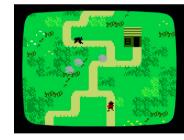

#### **MS. NIGHT STALKER**

(For 1 player)

Your man did not ask for directions and is now trapped in a maze! It is time for Ms. Night Stalker to save him. This update features faster and more varied gameplay. The bats keep coming! Nine different mazes to choose from!