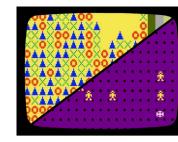

#### **SAME GAME & ROBOTS**

(For 1 player)

In Same Game, connect as many shapes of one type to score higher points and clear the board. In Robots, move the cursor to destroy all robots on the screen using bombs or by making them collide. Intellivoice enhanced!