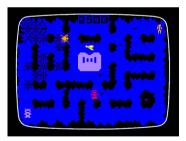

#### **MS. NIGHT STALKER**

(For 1 player)

Your man did not ask for directions and is now trapped in a maze! It is time for Ms. Night Stalker to save him. This update features faster and more varied gameplay. The bats keep coming! Nine different mazes to choose from!