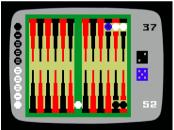

#### **SUPER PRO GAMMON**

(For 1 or 2 players) Play nine different gammon games, including hypergammon, Dutch gammon, sudden death, and more. Track how many games you win or lose. The pip count is refreshed automatically, and you can end the game whenever you like.