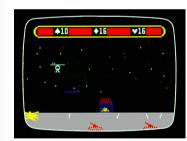

#### **SHARK SHARK 2!**

(For 1 or 2 players) It's survival of the fittest in an ocean populated with seahorses, crabs, lobsters, jellyfish, and other fishies. And one big shark! More fun for two players! Choose the length of a game. If you're eaten before time runs out, return with a new life!