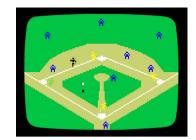

#### SUPER PRO BASEBALL

(For 1 or 2 players) Taking World Championship Baseball to the next level, this update targets 1-player mode but also enhances 2-player games. Faster pitches, smarter Al, enable/ disable stats, music, and now it's more difficult to hit home runs.

#### **SUPER SERIES BASEBALL**

(For 1 or 2 players)

Plays more like a game now than a simulation. Players move faster and screens change quicker (some are completely bypassed). Real player names with original statistics. No keyboard needed!