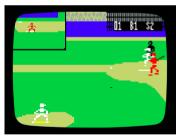

#### SUPER PRO BASEBALL

(For 1 or 2 players) Taking World Championship Baseball to the next level, this update targets 1-player mode but also enhances 2-player games. Faster pitches, smarter Al, enable/ disable stats, music, and now it's more difficult to hit home runs.

#### **SUPER SERIES BASEBALL**

(For 1 or 2 players)

Plays more like a game now than a simulation. Players move faster and screens change quicker (some are completely bypassed). Real player names with original statistics. No keyboard needed!