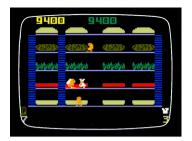

#### SUPER CHEF BT

(For 1 or 2 players)

They're back! The old gang is still after Chef Peter Pepper, and they're not making life any easier for him. Each challenge that you face is randomly selected from a total of 69 mazes. Includes three new bonuses and condiments!