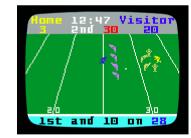

# SUPER NFL FOOTBALL

(For 1 or 2 players)

So realistic you'll be checking for grass stains. This fast-paced game has penalties called and game stats displayed. Includes extra bursts of speed for offensive players. No keyboard needed – just use your controller!