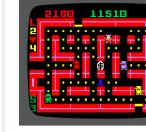

# LOCK 'N' CHASE **REVENGE OF LUPIN**

(For 1 or 2 players) Lupin the thief is back robbing a local bank, and this time he wants revenge! Lock 'n" Chase gets the "super pro" treatment with new mazes and colors, plus multiple options to customize gameplay.