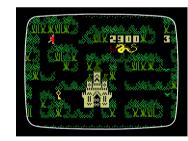

#### **MYSTIC CASTLE**

(For 1 or 2 players)

A whimsical medieval fantasy game. You're the knight in shining armor on your quest for survival. Enhanced gameplay makes your quest even more fun, with faster gameplay and two new magic objects. Choose from 4 skill levels!