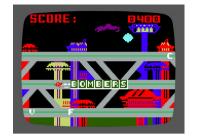

# TRON ANTHOLOGY

(For 1 player) Welcome to the world of Tron. Enter a futuristic adventure spanning four enhanced and improved games: Deadly Discs, Solar Sailer, Maze-A-Tron, and Adventures of Tron. These games feature new options and levels.