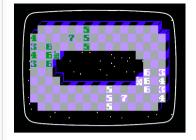

#### **MS. NIGHT STALKER**

(For 1 player)

Your man did not ask for directions and is now trapped in a maze! It is time for Ms. Night Stalker to save him. This update features faster and more varied gameplay. The bats keep coming! Nine different mazes to choose from!