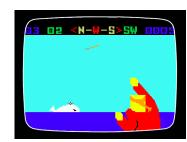

## WHALE HUNT

(For 1 player)

Whaling has been in your family bloodline for generations. With the wind in your sails and a harpoon in your hand, you must harvest enough whales to fuel development of the New World.

Programmed by Robert Hannan