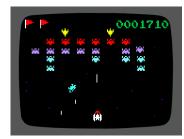

## **GALAXIAN**

(For 1 player) Your planet is under attack by the Galaxians, a race fighting to gain territory in a centuries-old interstellar war. The Galaxians attack in waves, approaching faster each time. Destroy the Galaxian fleet before it destroys you!