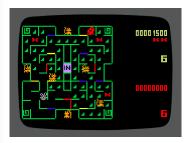

## A BETTER MOUSETRAP

(For 1 or 2 players)

Lead the mouse through a maze of alleys, gobbling up cheese while avoiding the alleycats roaming nearby. Open and close doors and grab the bones to gain an advantage as you go. Programmed by Michael Hayes