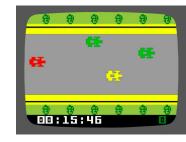

#### **TRAFFIC JAM**

(For 1 or player) Traffic is gridlocked. You're completely boxed in! It will take skilled driving and some brainpower to get your red car out of this traffic jam. Move the other vehicles until you've got a clear path out Programmed by Brian Pudden