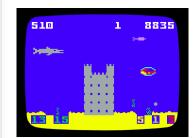

# **GRAIL OF THE GODS**

(For 1 player)

A fearless knight seeks the legendary grail of the gods. It's hidden deep in the dungeons of an immense castle, which is inhabited by a mighty dragon.

Programmed by Óscar Toledo Gutiérrez