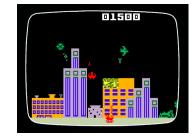

# **AIR RAID**

(For 1 or 2 players)

Without warning, the calm morning sky is filled with enemy bombers. Skyscrapers are reduced to rubble, Fire fast and furiously to protect the doomed city. How long can you withstand the deadly assault? Programmed by Don Switzer